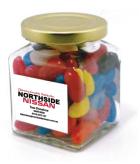

## Product Code : CC022A

| Description       | : | 170g of Jelly Beans in Square Glass Jar      |
|-------------------|---|----------------------------------------------|
| Order#            | : |                                              |
| Company Name      | : |                                              |
| Contact           | : |                                              |
| Jelly Bean Type   | : |                                              |
| Jelly Bean Colour | : |                                              |
| Colour of Lid     | : | Black/Gold                                   |
| Sticker Size      | : | 50mmW x 50mmH (Body) OR 38mmD (Lid)          |
| Print Colour      | : | Customer must provide PMS Colour print guide |
| Quantity          | : |                                              |
| Delivery Date     | : |                                              |